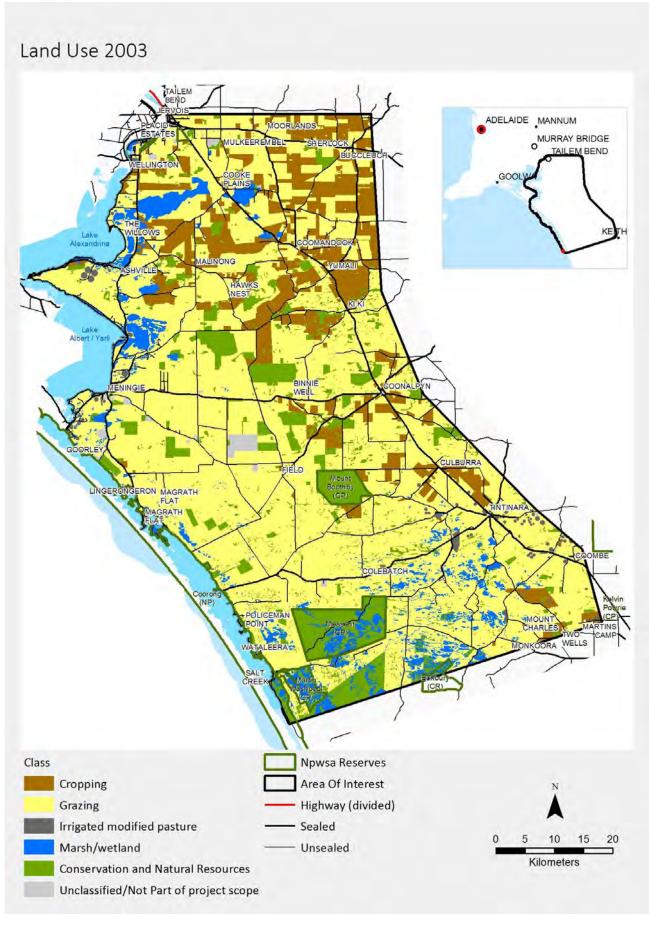

#### Land Use 2003

|                                        | Hecatres | % of Area |
|----------------------------------------|----------|-----------|
| Cropping                               | 70,631   | 13.2      |
| Grazing                                | 357,829  | 66.9      |
| Irrigated modified pasture             | 3,109    | 0.6       |
| Marsh/wetland                          | 31,186   | 5.8       |
| Conservation and Natural Resources     | 59,291   | 11.1      |
| Unclassified/Not Part of project scope | 12,922   | 2.4       |