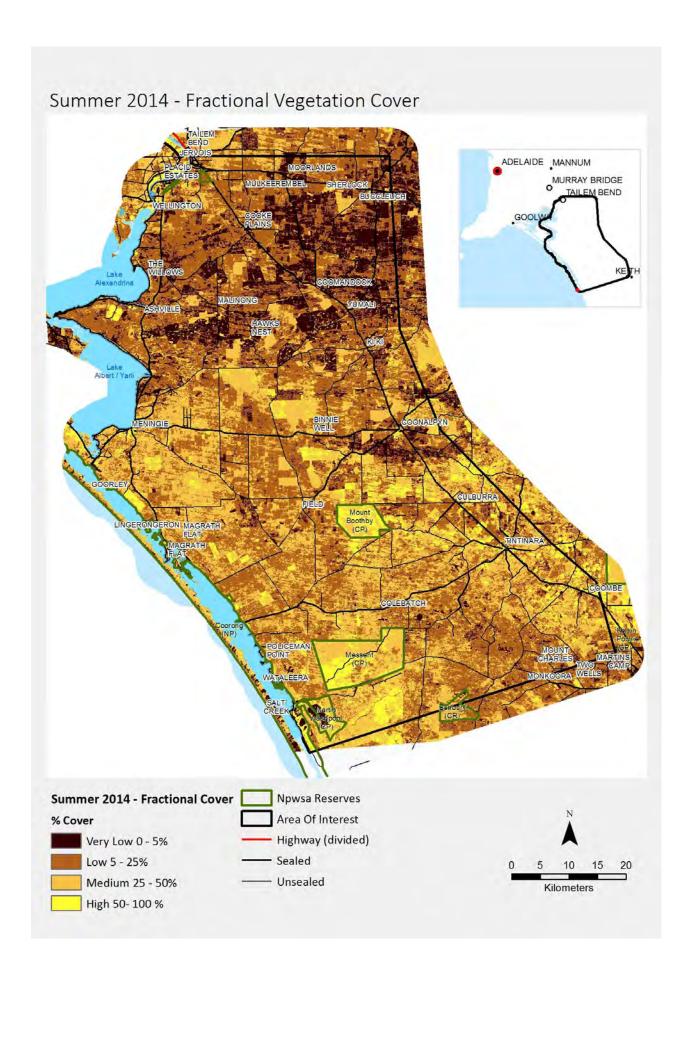

ed pasture             | 3,626    | 0.7       |
| Marsh/wetland                          | 30,512   | 5.7       |
| Conservation and Natural Resources     | 63,619   | 11.9      |
| Unclassified/Not Part of project scope | 12,279   | 2.3       |

#### Land Use 2014

|                                        | Hectares | % of Area |
|----------------------------------------|----------|-----------|
| Cropping                               | 107,171  | 20.0      |
| Grazing                                | 318,526  | 59.5      |
| Irrigated modified pasture             | 744      | 0.1       |
| Marsh/wetland                          | 29,441   | 5.5       |
| Conservation and Natural Resources     | 63,669   | 11.9      |
| Unclassified/Not Part of project scope | 15,418   | 2.9       |