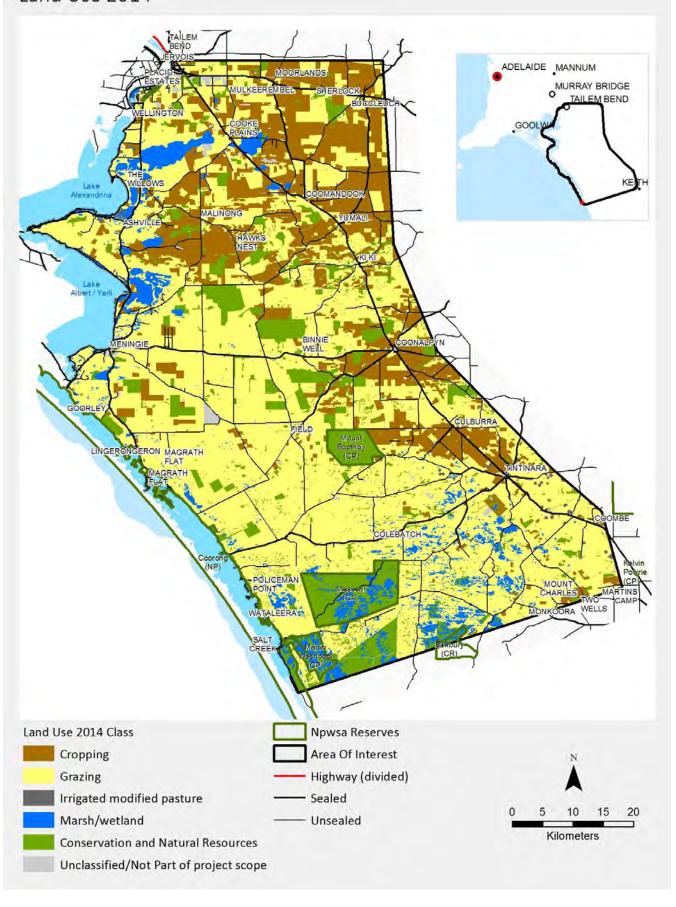

### Land Use 2014

#### Land Use 2014

|                                        | Hectares | % of Area |
|----------------------------------------|----------|-----------|
| Cropping                               | 107,171  | 20.0      |
| Grazing                                | 318,526  | 59.5      |
| Irrigated modified pasture             | 744      | 0.1       |
| Marsh/wetland                          | 29,441   | 5.5       |
| Conservation and Natural Resources     | 63,669   | 11.9      |
| Unclassified/Not Part of project scope | 15,418   | 2.9       |