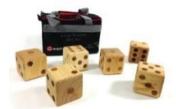

## **Giant Games**

These are all your traditional games but they have been resized to be MEGA. You can choose from:

- MEGA connect four,
- GIANT jenga,
- GIANT checkers; or
- UBER GIANT dice for yahtzee or other games.