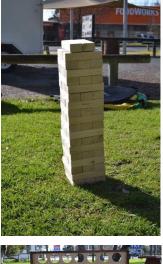

## **Giant Games**

These are all your traditional games but they have been resized to be MEGA. You can choose from:

- MEGA connect four,
- GIANT jenga,
- GIANT checkers; or
- UBER GIANT dice for yahtzee or other games.