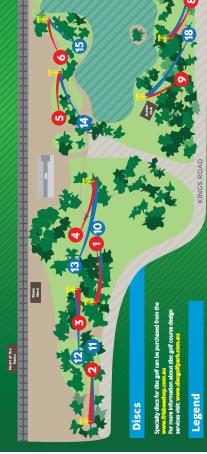

## TINTINARA DISCGOLFPARK WELCOME TO

a disc from a tee pad to an elevated metal basket to complete each hole. The aim of the game is to complete the course in the least number of throws Disc Golf is played with similar rules to traditional golf, except players throw

### 1. Tee Throws

Each hole begins with a throw from the tee pad.

## 3. Throwing Order

throws are made from the lie.

The lie is where the disc comes to rest. Subsequent

The player with the lowest score on the previous hole throws first. After teeing off, the player whose lie is the furthest from the basket throws first.

## 4. Fairway Throws

5. Putting is permitted.

Completion of Hole

A hole is complete when the disc comes to rest in the

# Within 10 metres of the basket, a player is required to remain behind the lie until the disc comes to rest.

basket or chains.

## 7. Out of Bounds

A disc is out of bounds (OB) when it is completely surrounded by the OB area as marked on the tee sign. A one-stroke penalty is added to the score and the next throw is taken from the point where the disc went OB. All roads, fences and the water are out of bounds.

If the disc comes to rest in a tree, the next throw is taken from underneath with no penalty.

www.coorong.sa.gov.au/discgolf

•

|  |  | PAR | HOLE LENGTH (m) | HOLE NUMBER |
|--|--|-----|-----------------|-------------|
|  |  | 3   | 58              | 1           |
|  |  | 3   | 55              | 2           |
|  |  | 3   | 41              | 3           |
|  |  | 3   | 28              | 4           |
|  |  | 3   | 55              | 5           |
|  |  | 3   | 43              | 6           |
|  |  | 3   | 74              | 7           |
|  |  | 3   | 45              | œ           |
|  |  | 3   | 55              | 9           |
|  |  | 27  | 511m            | TOTAL       |

|  |  |    |       | PLAYER |
|--|--|----|-------|--------|
|  |  | 3  | 82    | ō      |
|  |  | 3  | 65    | ⇉      |
|  |  | 3  | 65    | 12     |
|  |  | 3  | 104   | ಪ      |
|  |  | 3  | 65    | 4      |
|  |  | 3  | 50    | ᅜ      |
|  |  | 3  | 100   | 16     |
|  |  | 3  | 63    | 17     |
|  |  | ω  | 80    | 8      |
|  |  | 27 | 674m  | Z      |
|  |  | 54 | 1185m | TOTAL  |