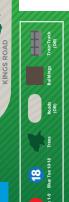

www.coorong.sa.gov.au/discgolf

•

|  |  | PAR | HOLE LENGTH (m) | HOLE NUMBER |
|--|--|-----|-----------------|-------------|
|  |  | 3   | 58              | 1           |
|  |  | 3   | 55              | 2           |
|  |  | 3   | 41              | 3           |
|  |  | 3   | 28              | 4           |
|  |  | 3   | 55              | 5           |
|  |  | 3   | 43              | 6           |
|  |  | 3   | 74              | 7           |
|  |  | 3   | 45              | œ           |
|  |  | 3   | 55              | 9           |
|  |  | 27  | 511m            | TOTAL       |