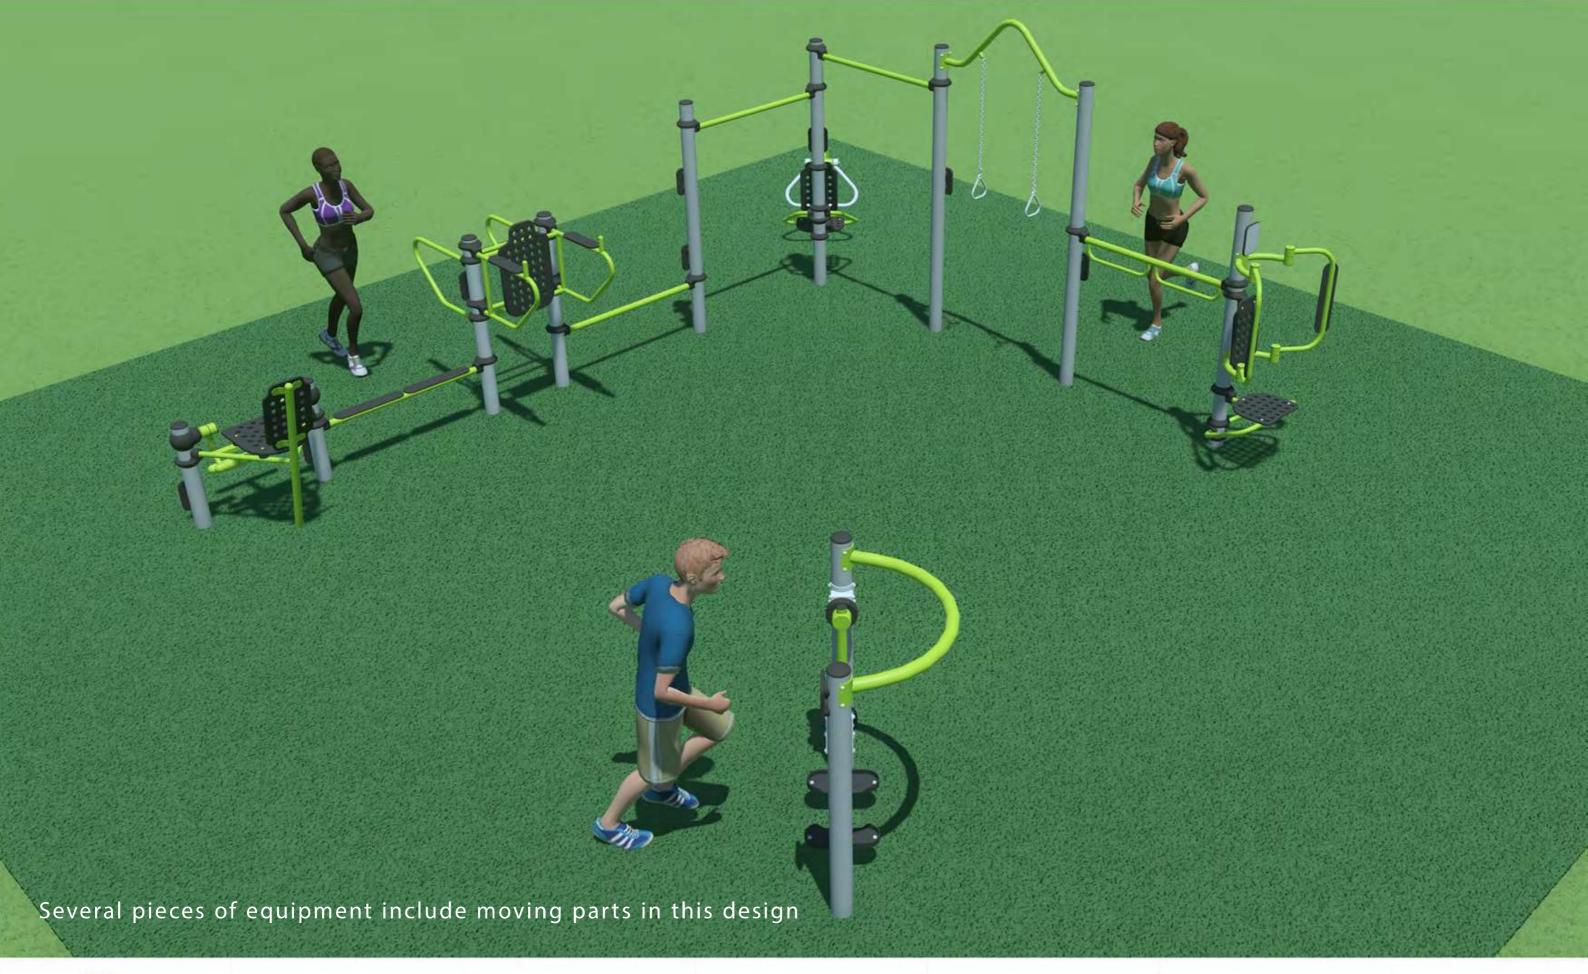

- 1. Butterfly Press
- 2. Pull Up Bars
- 3. Trapeze Rings
- 4. Chin Up Bar
- 5. Leg Press
- 6. Chin Up Bar
- 7. Push Up Bar
- 8. Leg Lift / Dip Bar
- 9. Step Up
- 10. Quad Extension
- 11. Aerobic Walker