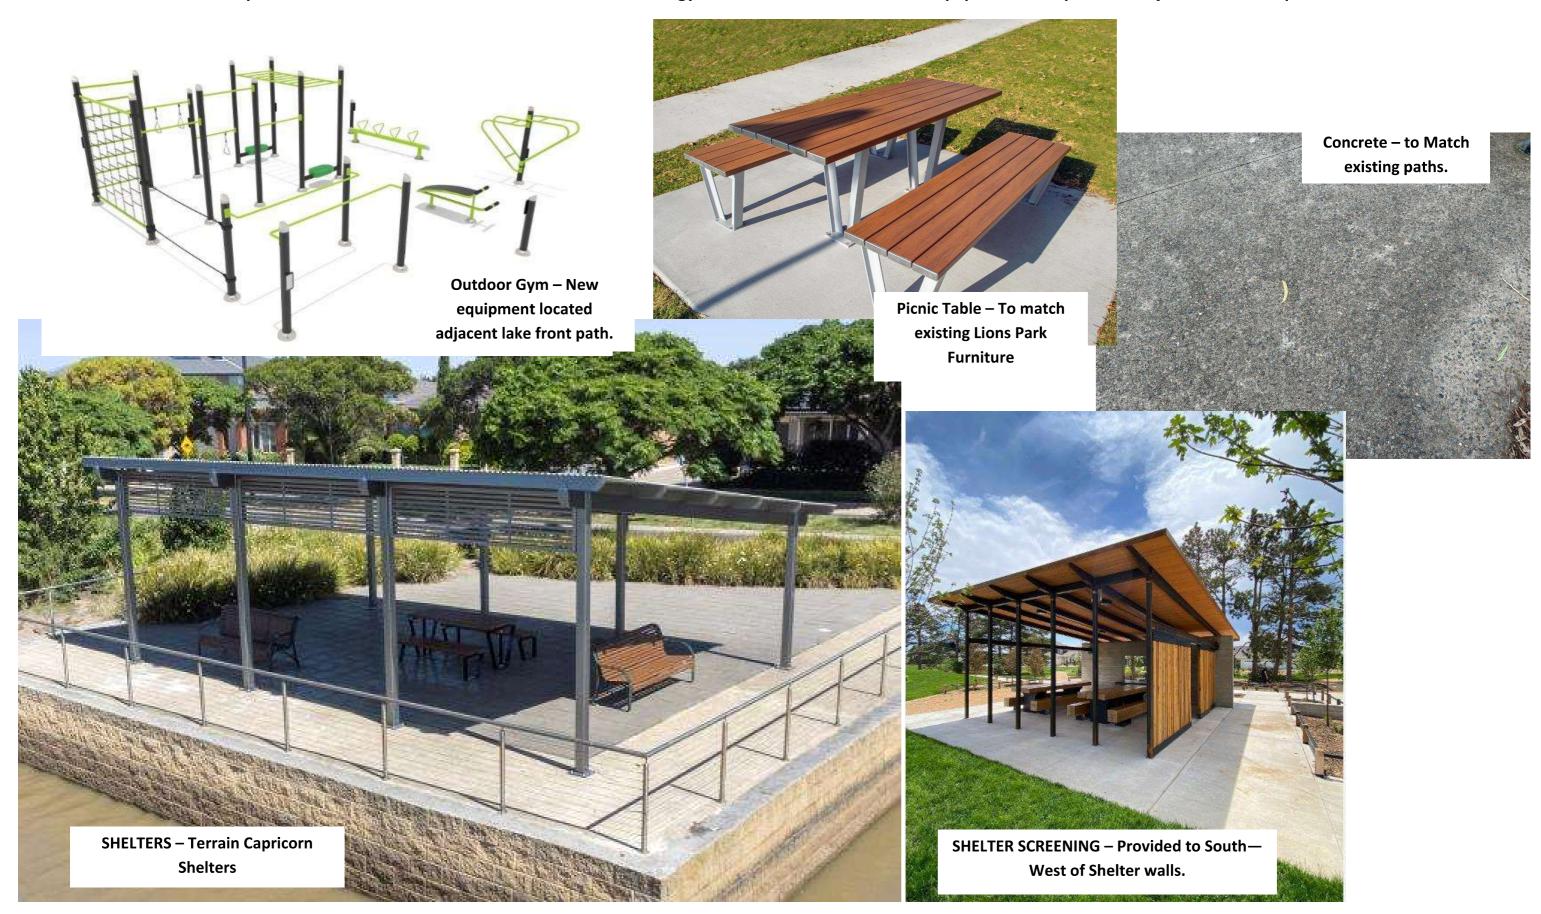

# **MENINGIE LIONS PARK – Style Guide**

New park shelters will have the existing BBQ facilities relocated to the shelters with 1 unit per shelter, each shelter will have 2 x picnic settings and will have wind screening similar to the below example on the south-western walls of the shelter. Outdoor gym is to be relocated with new equipment to be provided adjacent lakefront path.