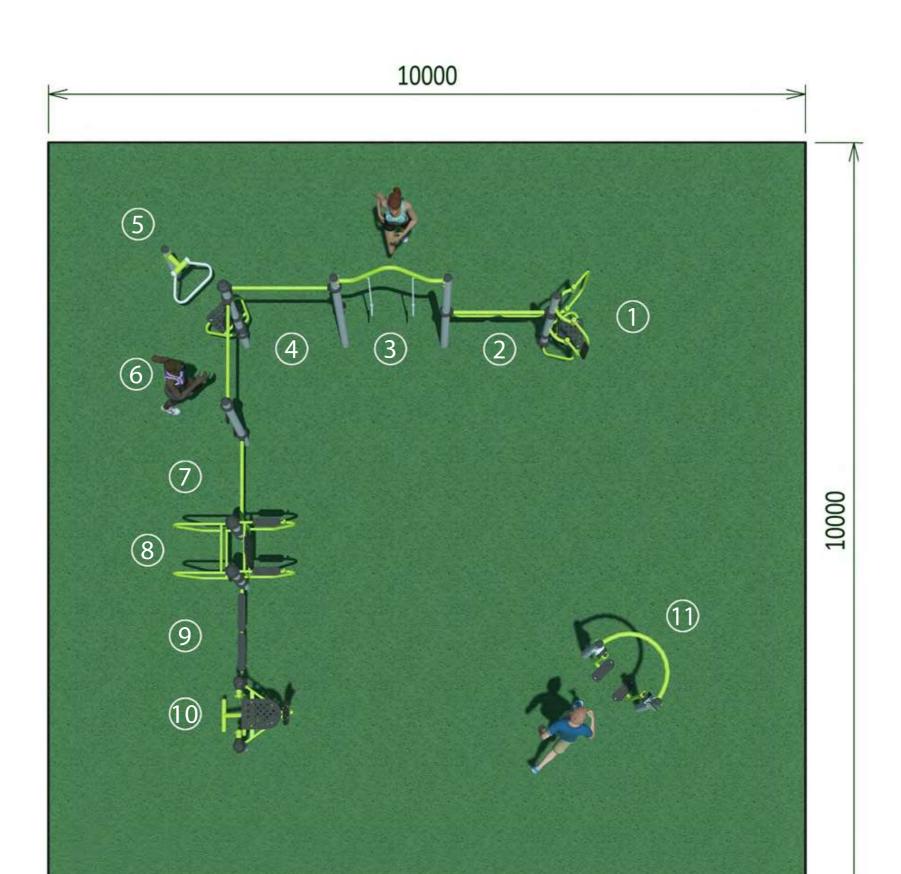

- 1. Butterfly Press
- 2. Pull Up Bars
- 3. Trapeze Rings
- 4. Chin Up Bar
- 5. Leg Press
- 6. Chin Up Bar
- 7. Push Up Bar
- 8. Leg Lift / Dip Bar
- 9. Step Up
- 10. Quad Extension
- 11. Aerobic Walker

SITE PLAN SCALE 1:50 (A3)

Several pieces

of equipment

moving parts

in this design

include

27.07.2023

PRELIMINARY DESIGN

SITE PLAN

SCALE 1:50 (A3)

Several pieces

of equipment

moving parts

in this design

include

27.07.2023