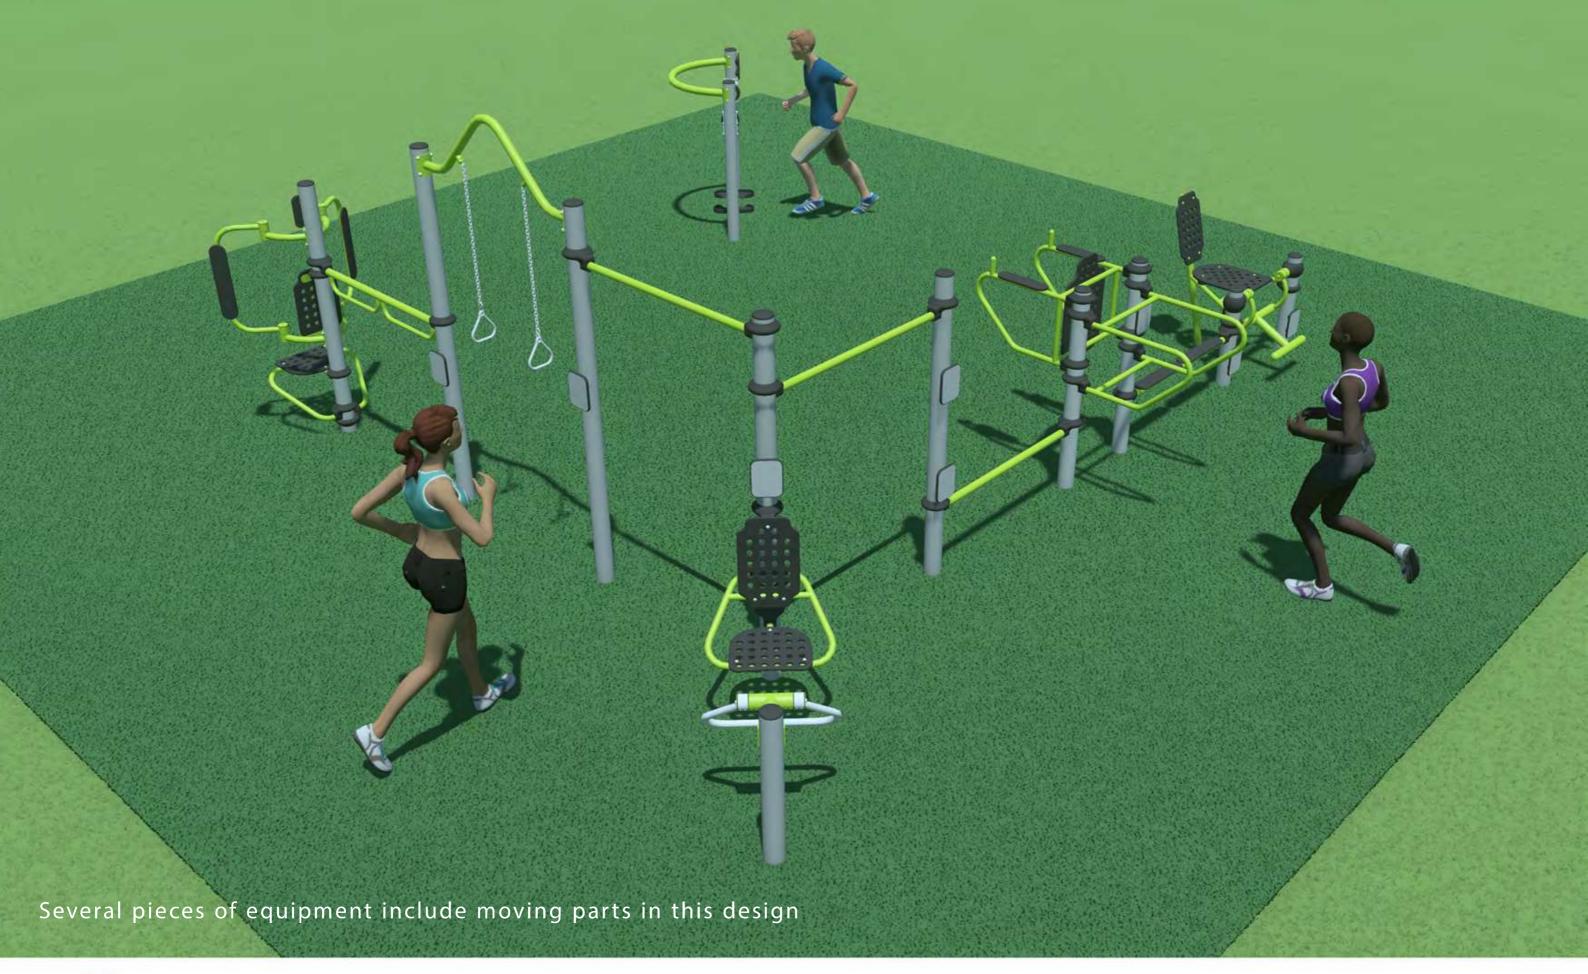

- 1. Butterfly Press
- 2. Pull Up Bars
- 3. Trapeze Rings
- 4. Chin Up Bar
- 5. Leg Press
- 6. Chin Up Bar
- 7. Push Up Bar
- 8. Leg Lift / Dip Bar
- 9. Step Up
- 10. Quad Extension
- 11. Aerobic Walker