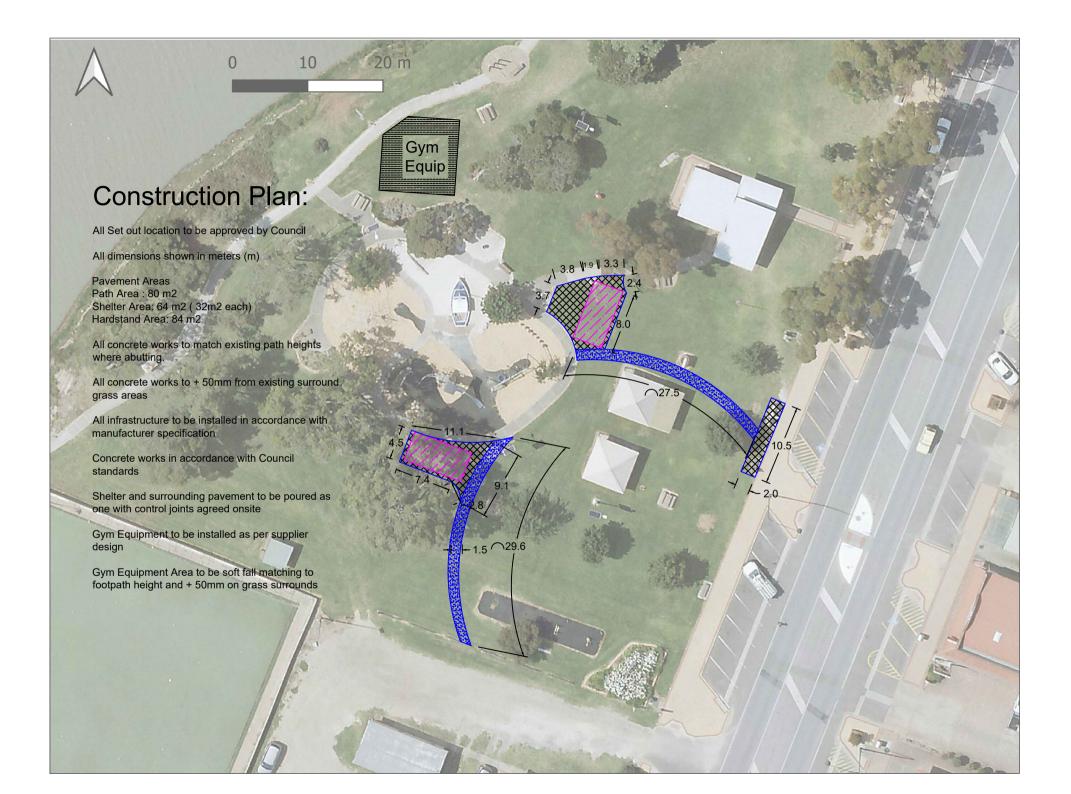

# **MENINGIE LIONS PARK – Style Guide**

New park shelters will have the existing BBQ facilities relocated to the shelters with 1 unit per shelter, each shelter will have 2 x picnic settings and will have wind screening similar to the below example on the south-western walls of the shelter. Outdoor gym is to be relocated with new equipment to be provided adjacent lakefront path.