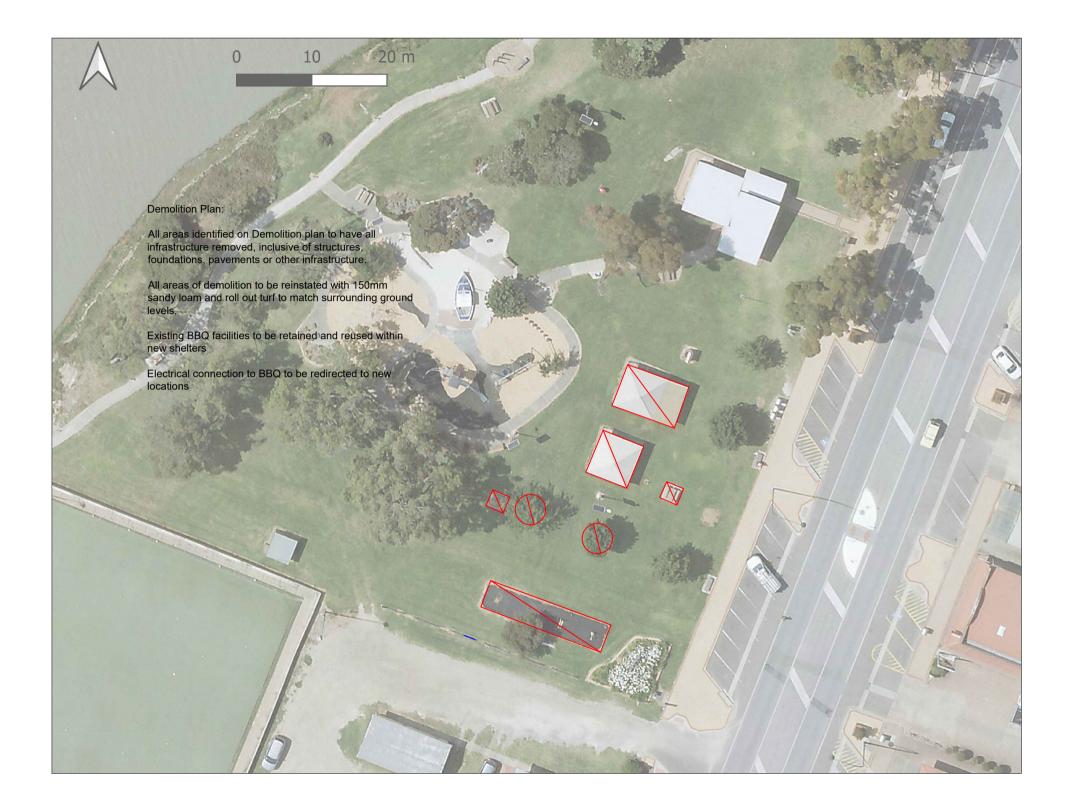

# **MENINGIE LIONS PARK – Style Guide**

New park shelters will have the existing BBQ facilities relocated to the shelters with 1 unit per shelter, each shelter will have 2 x picnic settings and will have wind screening similar to the below example on the south-western walls of the shelter. Outdoor gym is to be relocated with new equipment to be provided adjacent lakefront path.