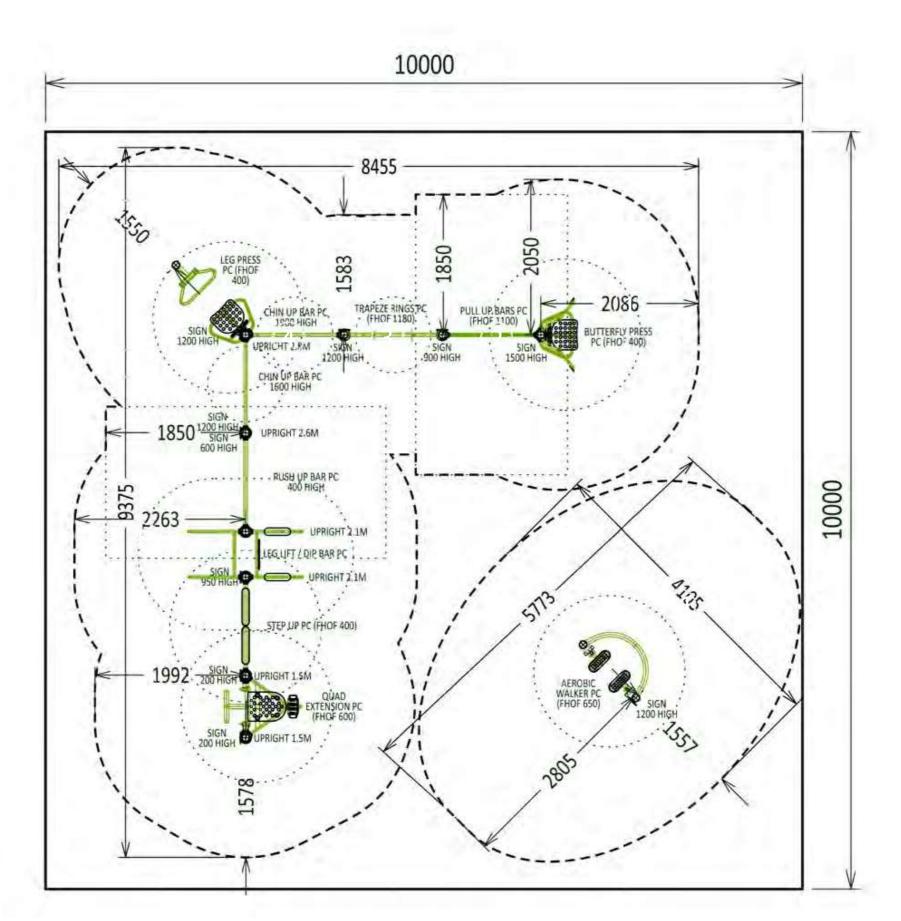

- 1. Butterfly Press
- 2. Pull Up Bars
- 3. Trapeze Rings
- 4. Chin Up Bar
- 5. Leg Press
- 6. Chin Up Bar
- 7. Push Up Bar
- 8. Leg Lift / Dip Bar
- 9. Step Up
- 10. Quad Extension
- 11. Aerobic Walker

SITE PLAN SCALE 1:50 (A3)

Several pieces

of equipment

moving parts

in this design

include

27.07.2023

PRELIMINARY DESIGN

### PARKFIT SPECIFICATIONS

PARKFIT SPECIFICATIONS

UPRIGHTS
Aluminium Pipe 101.6x6x3.4, 6005A T5, Anodised Frosted Silver 15um
FRAMES, ARMS, RAILS, PLATES, SUPPORTS
Electro Polished and Passivated Stainless Steel, Grade 316
JOINTS
Rubber Suspension Units
BEARINGS
Stainless Steel, Grade 316
FASTENERS
Security, Stainless Steel, Grade 304
CLAMPS
30% Glass Filled Nylon
CAPS
Stainless Steel, Grade 316, Polyethylene
SEATS, BACK AND ARMS SUPPORTS
High Density Polyethylene
SIGN PLAQUES
Anodised Aluminium

SITE PLAN

SCALE 1:50 (A3)

Several pieces

of equipment

moving parts

in this design

include

27.07.2023